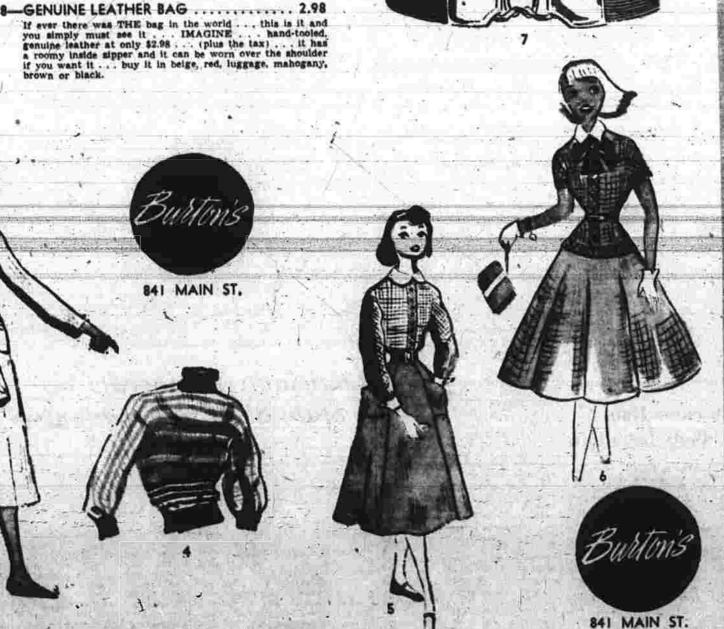

## for "big wheels" on the campus.... BURTON'S "DEB SHOP"

come visit our clothes-laden territory for teens alone...it's brimming over with young gals' fashions...as fresh as paint! a free gift for every teenager!

Leave it to youth-conscious Burton's to make with the paint and the fixin's for all the teens in town . . . scoot down to Burton's to see the TeenAgers Deb Shop . . . crammed full of the most exciting back-to-school clothes for pre-teens, teens and juniors! Our expert young teenage salesgals know all about what's new and wonderful in the fashion world . . . and right in your own little shop you can buy your sportswear, dresses, lingerie, accessories hosiery . . . coats and suits and all the gadgets that'll knock your great hig beautiful eyes out! So c'mon over and see for yourself . . . and don't forget we've a special, exciting gift for every single one of you!

1-TEEN-SIZE CORDUROY ..... 8.98

2-PURE WOOL JUMPER ...... 17.98

3—CORDUROY SUIT ...... 16.98

4-TURTLE-NECK SWEATER ...... 5.98

We fell in love with our ombre-striped sweaters . . . this one is made of pure sephyr wool with a turtle neck and dolman sleeve . . . buy it in oxford gray or heather brown stripes on white, sizes 34 to 40 . . . but buy it!

Take tattersoil checks . . a real man's starched collar, and wonderful jeweled stud buttons and you have our knockout Judy Kent cotton shirt that's tailored to a T . . pre-teens Il love it . . add our corduroy gently flaring skirt with its wide cinch belt and big shiny gold pin . . and you've got a back-to-school outfit that can't be beat. The skirt comes in test blue dark present and belt and the start because in the skirt comes in the skirt com

teal blue, dark green and bright red, in preteen sizes 10-14.

Look, look at the grown up styling on our preteen miracle fabric dress! Its fashloned in checked Dan River wrinkle-shed cotton that resists wrinkles, dirt, mildsw and washes and irons quick like a bunny. The collar is sparkling white and the buttons are shiny gold in sizes 10-14.

6-PRE-TEEN CHECK COTTON ..... 8.98

7-ELASTIC CINCH BELT ........... 1.00

This belt is the rage of the campuses all over America . . . and Burton's Deb Shop has hundreds of these wonderful waist-clinching belts . . they're trimmed with calf tabs and shiny gold metal closings and are a must in everybody's wardrobe . . . buy one in black, navy or red in small, medium and large sizes.

8—GENUINE LEATHER BAG ...... 2.98

841 MAIN ST.

Everyone, but everyone, loves cordurby . . and our teenagers love this slick, handsomely tailored suit with two neat slash pockets at the hip. The four gored skirt is fine for separates too . . . buy it in mouth watering shades of mulberry, turkey red, green and purple, in sizes 10-18.

Jumpers are news . . , jumpers are just peachy-dandy for school and for dances . . . our favorite has a wonderful collar and full skirt and comes in luscious heather brown and dark oxford gray . . . buy it in sizes 10-16.

Sue Carson's striped corduroy dress is piped in black . . . striped in black! It sips down the back and washes like a dream . . . see it in Beventeen . . . buy it in Burton's Deb Shop in teen sises 7-15, turquoise, red and purple.