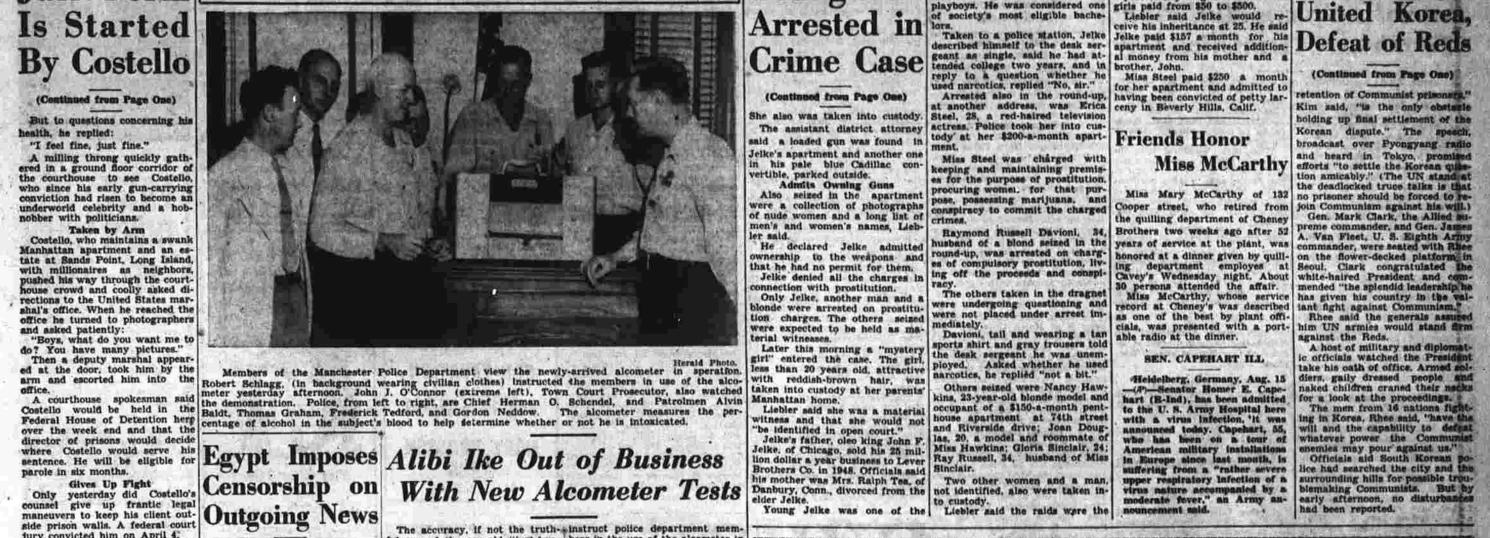

Alcometer in Action

369 CENTER ST. AT WEST CENTER ST.

He was sentenced four days after his 10-count contempt conviction, including \$5,000 in fines, by Federal Judge Sylvester J.

The accuracy, if not the trum-sinatruct police department memfulness, of the age-old "just-two-beer" alibi has been established scientifically.

In a demonstration of the alcometer conducted yeaterday after noon at police headquarters, two subjects who had drunk two cans of beer breathed into the instruction as in effect, a fresh imposition of cansorship.