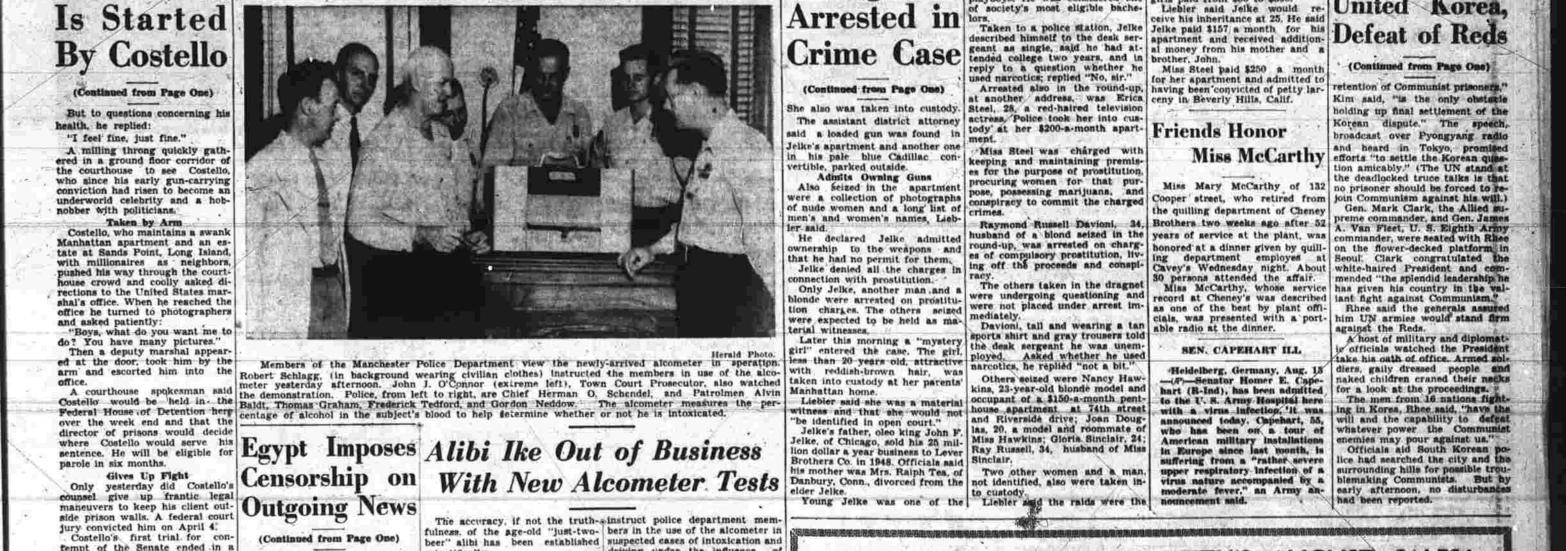

## being search other men in a city-wide campaign to stamp out a prostitution system whereby some girls reputedly charged as much as \$500 a night. On Social Security

Calls Soviet Arms Plan Just Paper

841 MAIN ST.

In a demonstration of the alcometer conducted yeaterday after noon at police headquarters, two subjects who had drunk two cans of beer breathed into the instruction as in effect, a fresh imposition of cansorship.

The accuracy, if not the trum-sinatruct police department is element to allow a demonstration of the alcometer as libit has peen established scientifically.

The ademonstration of the alcometer day after his followed by U. S. Attention the machine in a demonstration of the alcometer conducted yeaterday after he police department members generally agreed that the would not have a result into the instruction of the alcometer conducted yeaterday after he police department members generally agreed that the would not have a result of the truth-sination of the alcometer as the police of the state. All such terms.

After he refused to have his face televised, millions watched his nervously twisting hands while he hoarsely croaked his answers to committee probers.

Costello's scratchy voice is due

The spokesman said no measures the ded to convict him of intoxication. The subject who drank 10 connects of whiskey had a reading of 225. Anyone who has a reading of more than .15, the alcometer's manufacturers say bluntly, is drunk.